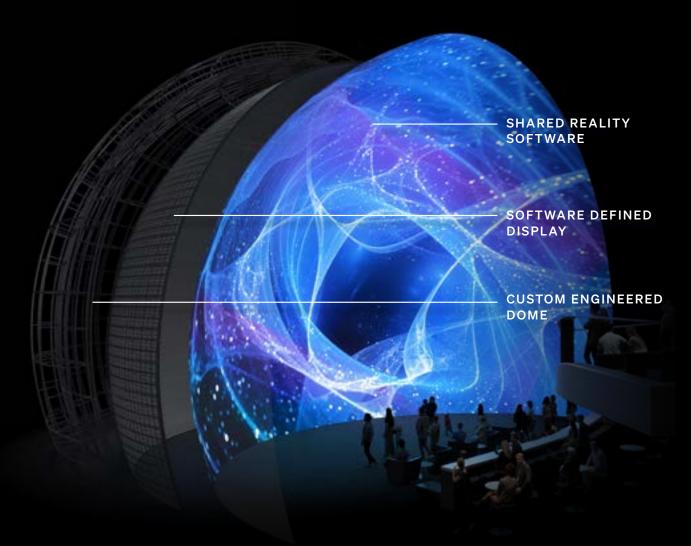

#### The Power of Shared Reality

Cosm's CX System envelopes the entire audience in a state-of-the-art LED Dome, transforming the space into anything imaginable. Step onto the field of your favorite sporting event, take a trip through space or enjoy front-row concert seats with your friends. This is Shared Reality, and its power is yours. Create extraordinary experiences for your guests and combine the best of both virtual and physical worlds.

### When Innovation and Expertise Meet

For over 75+ years, Cosm has been defining immersive experiences, from the world's first digital planetarium to flight simulators, theme park rides, and innovative computer graphics. Today, our advanced hardware and software, CX System, produces stunning realism, where the LED dome's surface disappears, and the audience feels transported.