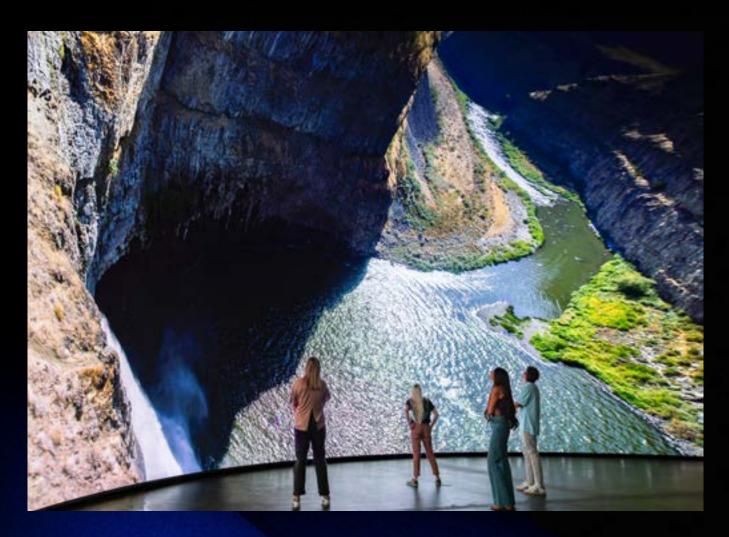

#### The Power of Shared Reality

Cosm's CX System envelopes the entire audience in a state-of-the-art LED Dome, transforming the space into anything imaginable. Step onto the field of your favorite sporting event, take a trip through space or enjoy front-row concert seats with your friends. This is Shared Reality, and its power is yours. Create extraordinary experiences for your guests and combine the best of both virtual and physical worlds.

### When Innovation and Expertise Meet

For over 75+ years, Cosm has been defining immersive experiences, from the world's first digital planetarium to flight simulators, theme park rides, and innovative computer graphics. Today, our advanced hardware and software, CX System, produces stunning realism, where the LED dome's surface disappears, and the audience feels transported.