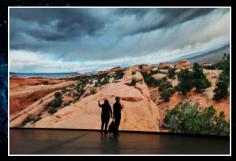

#### **ADVANCED TERRAIN ENGINE & INTUITIVE NAVIGATION**

- •Fly naturally with a game controller, keyboard and mouse, or UI controls
- Advanced motion control keeps your audience immersed